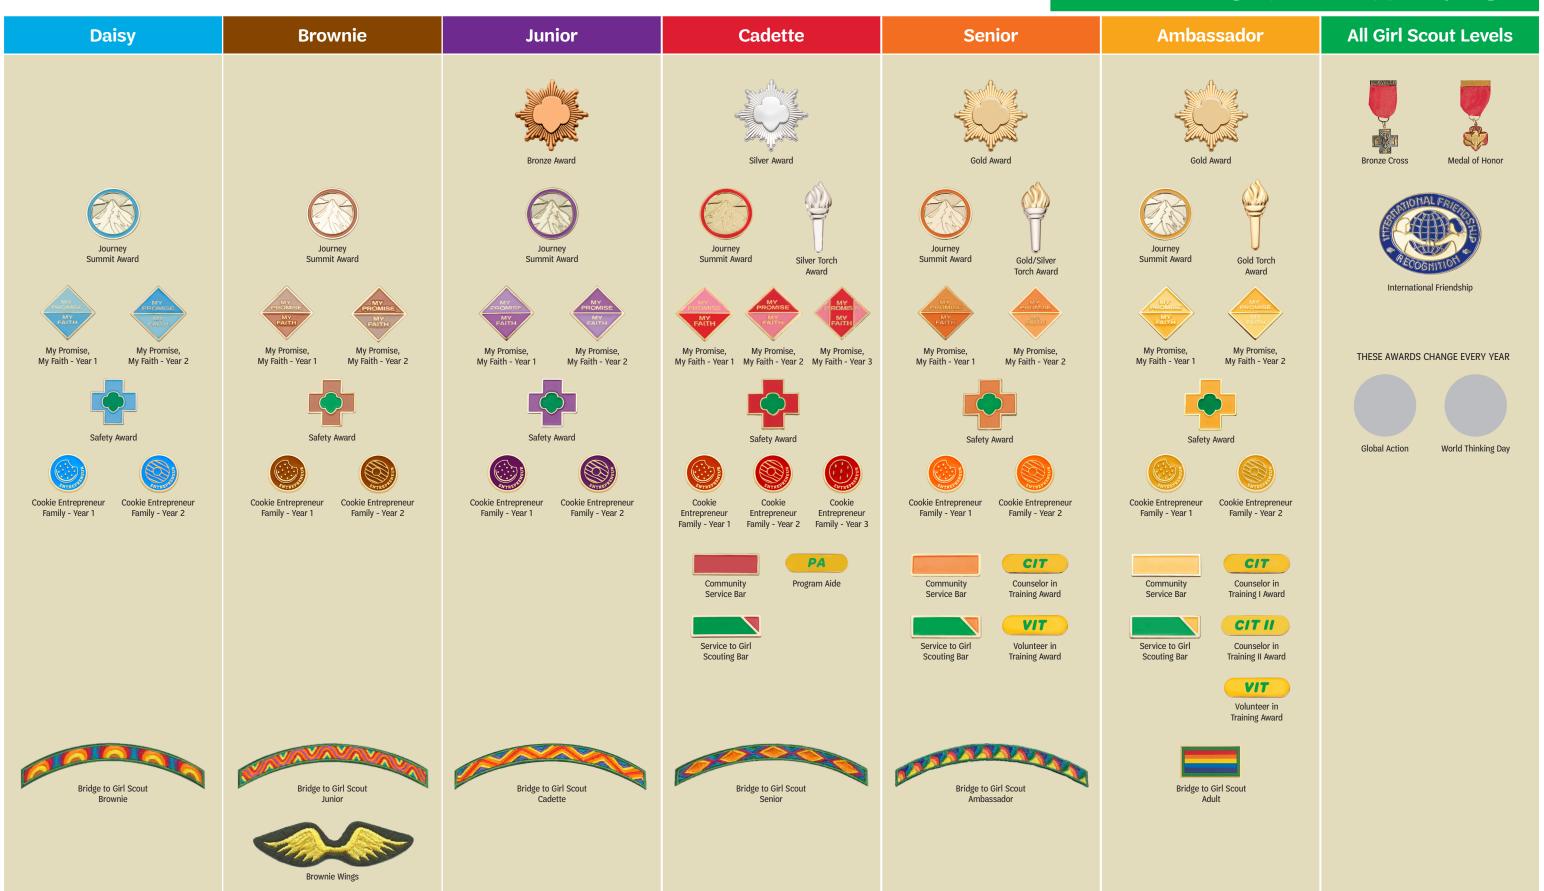

## **Award Pins**

My Faith -

Year 1

My Faith -

Year 2

Award

Journey Summit Award

Entrepreneur Family - Year 1

Entrepreneur Award Pin Family - Year 2

† Earned Award

All badge requirements available in print format with select digital downloads