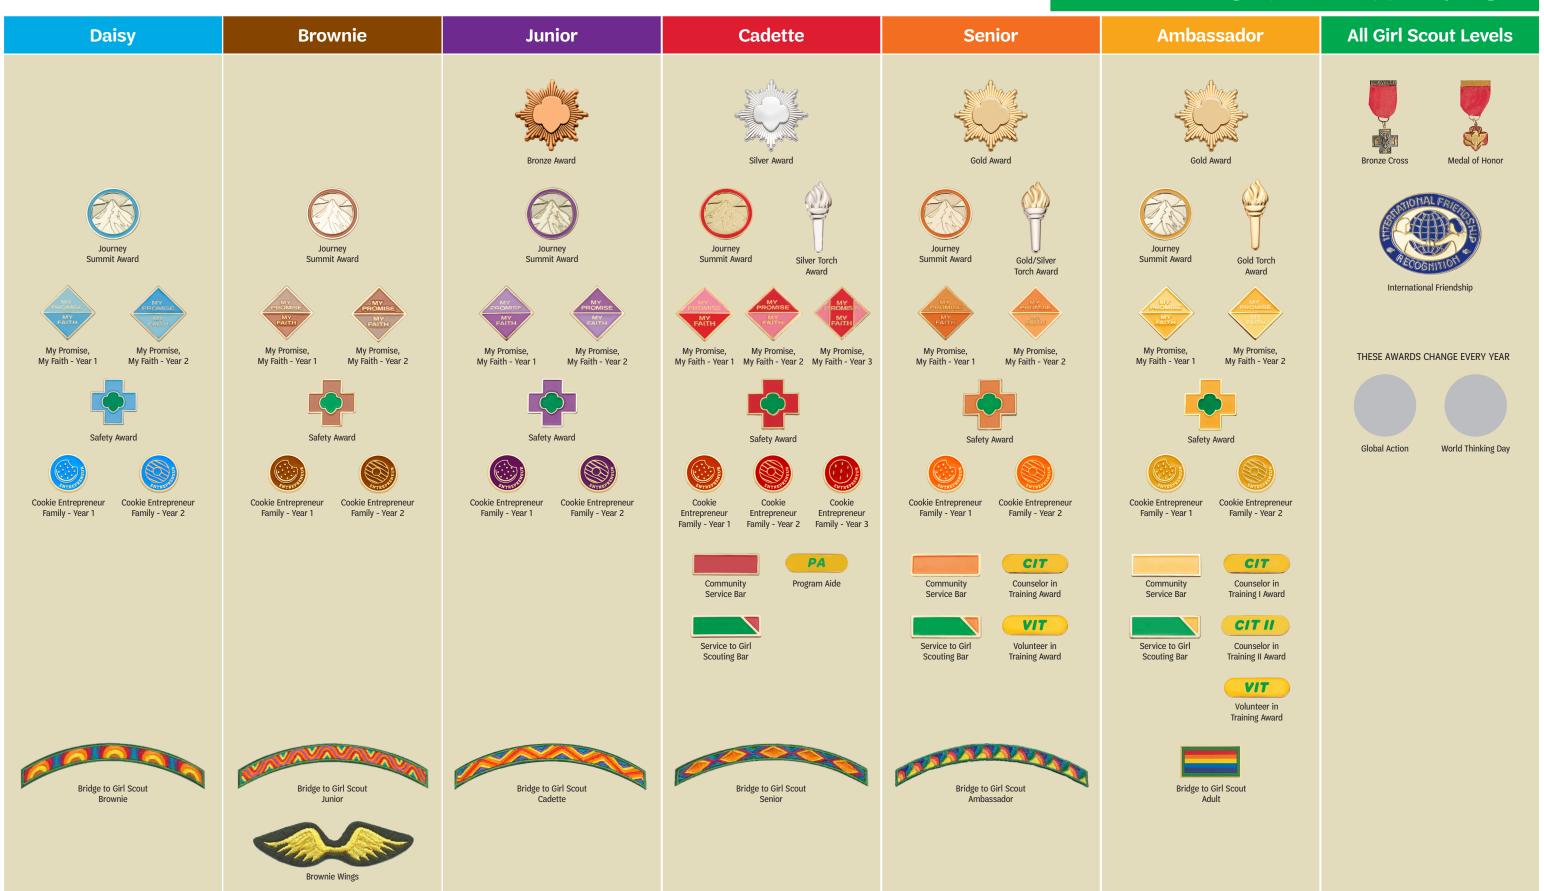

## **Award Pins**

My Promise,

My Promise,

My Faith - Year 1 My Faith - Year 2 My Faith - Year 3

My Promise,

Summit Award

Service Bar

PA

Aide

Family - Year 3 Trailblazer Pin

Silver Torch

Girl Scout

Mariner Pin

Award Pin Base Metal Silver Award Pin

Service to

Girl Scouting Bar

Silver Award Emblem

† Earned Award

All badge requirements available in print format with select digital downloads

# ADDITIONAL AWARDS